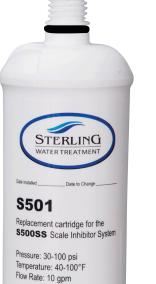

## **S500SS** Scale Inhibitor System

Replacement cartridge for the \$500\$\$ Scale Inhibitor System

Pressure: 30-100 psi Temperature: 40-100°F Flow Rate: 10 gpm

## Replacement Cartridge