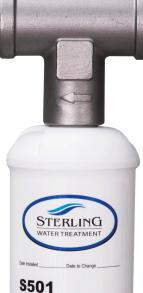

## **S500SS** Scale Inhibitor System

Replacement cartridge for the \$500\$\$ Scale Inhibitor System

Pressure: 30-100 psi Temperature: 40-100°F Flow Rate: 10 gpm

- Flow Rate. 10 gpm.
- Stainless Steel Tee. 3/4" Tee. Sturdy, will not rust or corrode.

**Reduces scale buildup in tankless** 

and conventional water heaters

`FRLIN(`i

**WATER TREATMENT** 

- Long Life. Replace cartridge every 6 months.
- Wide Temperature Range. 40-100 degree F.
- Easy Change. Threaded cartridge with O-ring.
- Operating Pressure. 30-100 PSI.